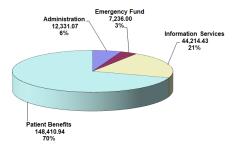

CFFC is an all volunteer organization managed by a Board of Directors drawn from the local CF community (patients, parents and caregivers).

Since its inception, CFFC has committed over 90% of its expenditures for services to the CF community. As a 501(c)(3) organization, donations to CFFC are tax deductible.

#### CFFC Expenditures through 6/30/2022