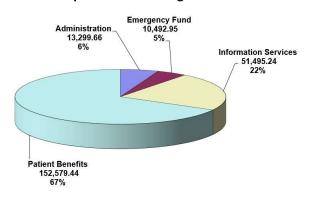

CFFC is an all volunteer organization managed by a Board of Directors drawn from the local CF community (patients, parents and caregivers).

Since its inception, CFFC has committed over 90% of its expenditures for services to the CF community. As a 501(c)(3) organization, donations to CFFC are tax deductible.

#### CFFC Expenditures through 4/30/2025